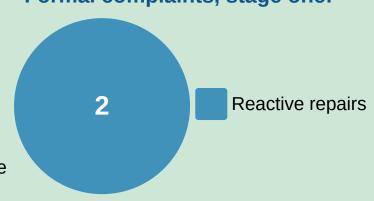

### **HOW WE'RE PERFORMING**

# PEAK District Rural Housing Association

**Complaints 1st April 2021 to 30th June 2021** 



2

8

F

Formal complaints, stage one

Quick and informal resolution

## Complaints by service area **Quick and informal resolutions:**



#### Formal complaints, stage one:



### **Formal complaints**



100% of stage one complaints acknowledged in 3 working days



100% of stage one responses provided in 10 working days



stage one responses extended



complaint **resolved** at stage one



complaint escalated to stage two



complaint in progress at stage two



complaints referred to the Housing Ombudsman



complaint failure orders